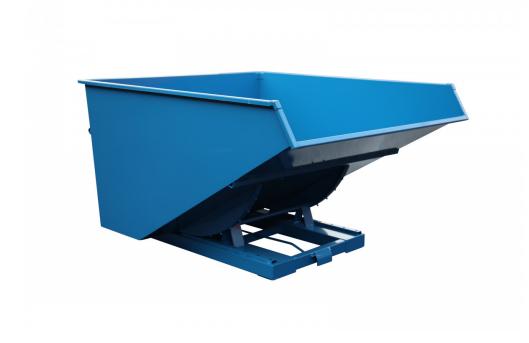

## T30, TIPPO HD 3000 L.

Article no: 2015143000

A major tipping container for emptying heavier waste, 3mm plate and strengthened strategic places.

- -Optional: safety chain 2011010934
- -Powder coated blue (RAL 5019) as standard, can be special ordered in customized colors.

| Capacity/kg:         | 2500 |
|----------------------|------|
| Length / Depth (mm): | 2150 |
| Width (mm):          | 1870 |
| Height (mm):         | 1260 |

| Inner/other dimensions LxWxH (mm):      | -Volume: 3 m3/2500 liters -Material thickness: 3mm -Fork tunnels: 220 mm width, 110 mm height -Distance between fork tunnels (inner edges): 560 mm -Total width over fork tunnels (outer edges): 1035 mm -Hole pattern for wheel mounting: 80 x 105 mm, 4 holes, 12 mm diameter |
|-----------------------------------------|---------------------------------------------------------------------------------------------------------------------------------------------------------------------------------------------------------------------------------------------------------------------------------|
| Weight (kg):                            | 450                                                                                                                                                                                                                                                                             |
| Color:                                  | Blue (RAL 5019)                                                                                                                                                                                                                                                                 |
| Material:                               | Steel                                                                                                                                                                                                                                                                           |
| Wheel data (Standard-/Steering wheels): | -Optional wheel sets are available for order.                                                                                                                                                                                                                                   |