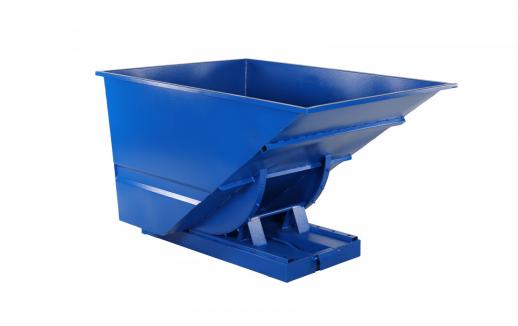

## LT 110, TIPPO Light 1100 L. Blå RAL 5005

Artikelnr: 2019050110

Tippcontainers för lättare källsortering samt avfalls- och materialhantering. Konstruerad, förstärkt och pulverlackerad för att ge maximal säkerhet och livslängd. Tippcontainers passar utmärkt för källsortering.

| Kapacitet (kg): | 600  |
|-----------------|------|
| Längd / Djup:   | 1702 |
| Bredd (mm):     | 1215 |
| Höjd (mm):      | 1044 |

| Inre / övriga mått LxBxH (mm): | -Volym: 1,1 m3/1030 liter -Materialtjocklek: 1,2mm -Gaffeltunnlar: 230 mm bredd, 100 mm höjd -Avstånd mellan gaffeltunnlar (innerkanter): 160 mm -Total bredd över gaffeltunnlar (ytterkanter): 630 mm -Hålbild för hjulmontering: 80 x 105 mm, 4 hål, 12 mm diameter |
|--------------------------------|-----------------------------------------------------------------------------------------------------------------------------------------------------------------------------------------------------------------------------------------------------------------------|
| Vikt (kg):                     | 113                                                                                                                                                                                                                                                                   |
| Färg:                          | Blå (RAL 5005)                                                                                                                                                                                                                                                        |
| Material:                      | Stål                                                                                                                                                                                                                                                                  |