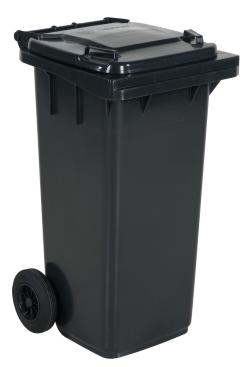

## Refuse bin 120 L, grey lid

Article no: 2112031107

Stable refuse containers of HDPE. They are resistant to heat, cold, chemicals and UV radiation, etc.. Suitable for oily wastes such as rags and oil filters, but also for glass, paper, plastics, metals and waste.

| Capacity/kg:                          | 60             |
|---------------------------------------|----------------|
| Length / Depth (mm):                  | 560            |
| Width (mm):                           | 470            |
| Height (mm):                          | 930            |
| Inner/other dimensions LxWxH<br>(mm): | -Volume: 120 L |
| Weight (kg):                          | 9              |

| Color:                                      | Dark grey bin (RAL 7016)/Dark grey lid (RAL 7021) |
|---------------------------------------------|---------------------------------------------------|
| Material:                                   | HDPE/Rubber wheels/Steel axle                     |
| Wheel data (Standard-<br>/Steering wheels): | -Rubber wheels, 185x50 mm                         |