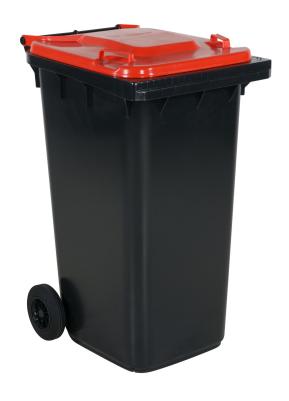

## Refuse bin 240 L, red lid

Article no: 2124031203

Stable refuse containers of HDPE. They are resistant to heat, cold, chemicals and UV radiation, etc.. Suitable for oily wastes such as rags and oil filters, but also for glass, paper, plastics, metals and waste.

| Capacity/kg:                       | 120            |
|------------------------------------|----------------|
| Length / Depth (mm):               | 730            |
| Width (mm):                        | 585            |
| Height (mm):                       | 1020           |
| Inner/other dimensions LxWxH (mm): | -Volume: 240 L |
| Weight (kg):                       | 13             |

| Color:                                  | Dark grey (RAL 7016)/Red (RAL 3020) |
|-----------------------------------------|-------------------------------------|
| Material:                               | HDPE/Rubber wheels/Steel axle       |
| Wheel data (Standard-/Steering wheels): | -Rubber wheels, 185x50 mm           |