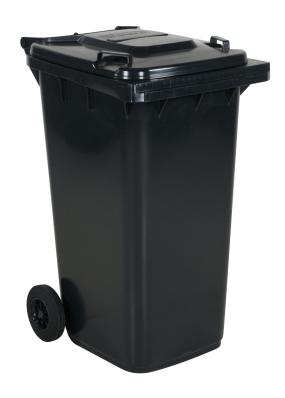

## Refuse bin 240 L, grey lid

Article no: 2124031207

Stable refuse containers of HDPE. They are resistant to heat, cold, chemicals and UV radiation, etc.. Suitable for oily wastes such as rags and oil filters, but also for glass, paper, plastics, metals and waste.

| Color:                                  | Dark grey bin (RAL 7016)/Dark grey lid (RAL 7021) |
|-----------------------------------------|---------------------------------------------------|
| Material:                               | HDPE/Rubber wheels/Steel axle                     |
| Wheel data (Standard-/Steering wheels): | -Rubber wheels, 185x50 mm                         |