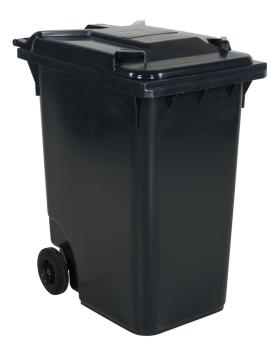

## Refuse bin 360 L, grey lid

Article no: 2136031307

Stable refuse containers of HDPE. They are resistant to heat, cold, chemicals and UV radiation, etc.. Suitable for oily wastes such as rags and oil filters, but also for glass, paper, plastics, metals and waste.

| Color:                                      | Dark grey bin (RAL 7016)/Dark grey lid (RAL 7021) |
|---------------------------------------------|---------------------------------------------------|
| Material:                                   | HDPE/Rubber wheels/Steel axle                     |
| Wheel data (Standard-<br>/Steering wheels): | -Rubber wheels, 190x50 mm                         |