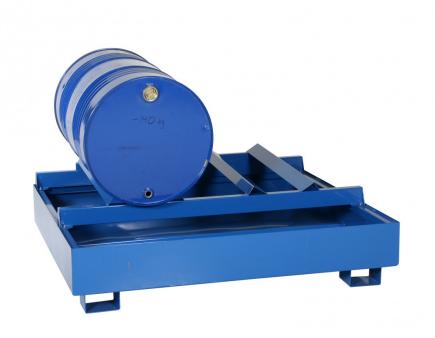

## 2 drums lying horisontally

## Article no: 2311021020

Drum pallet for two lying drums. Handled with hand truck, stacker or forklift.

• -Suitable for two drums

| Length / Depth (mm):                  | 1550                                                                                             |
|---------------------------------------|--------------------------------------------------------------------------------------------------|
| Width (mm):                           | 1250                                                                                             |
| Height (mm):                          | 580                                                                                              |
| Inner/other dimensions LxWxH<br>(mm): | -Volume: 440 liters<br>-Hole pattern for wheel mounting: 80 x 105 mm, 4 holes, 12<br>mm diameter |
| Weight (kg):                          | 84                                                                                               |
| Color:                                | Blue (RAL 5019)                                                                                  |