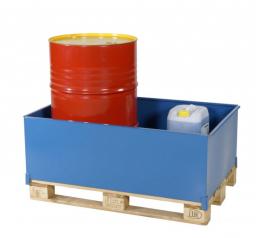

## Pallet tray 400 L

Article no: 2314021240

Pallet trays for the safe storage of chemicals in drums, jerry cans, bottles, etc. They can also be used to hold spare and machine parts during service of machinery and vehicles. The pallet trays are intended to be used together with Euro pallets.

| Capacity/kg:                       | 1500 (EUR-pallet)   |
|------------------------------------|---------------------|
| Length / Depth (mm):               | 1250                |
| Width (mm):                        | 810                 |
| Height (mm):                       | 445                 |
| Inner/other dimensions LxWxH (mm): | -Volume: 400 liters |
| Weight (kg):                       | 38                  |

| Color:    | Blue (RAL 5019) |
|-----------|-----------------|
| Material: | Steel           |