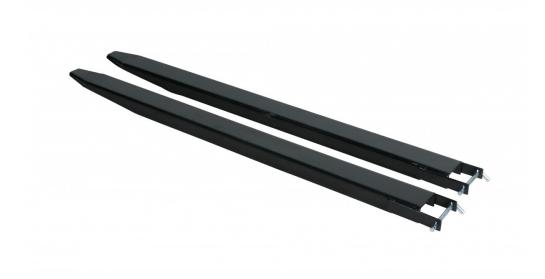

## EXI-2200, 2200x100x45 mm

Article no: 2520032007

Strong truck forks with covered bottoms and pin for locking to the truck. Recommended for frequent use.

• -Adapted for fork size: 2200x45x100 (LxHxW, mm)

| Capacity/kg:         | 2500 |
|----------------------|------|
| Length / Depth (mm): | 2200 |
| Width (mm):          | 130  |
| Height (mm):         | 63   |

| Inner/other dimensions LxWxH (mm): | -Length, fork lock: 200 mm -Height, fork lock: 45 mm -Distance, fork/bolt hole: 65 mm -Bolt diameter: 15 mm -Inner fork height: 51 mm -Inner fork width: 118 mm -Material thickness: 6 mm |
|------------------------------------|-------------------------------------------------------------------------------------------------------------------------------------------------------------------------------------------|
| Weight (kg):                       | 68/pair                                                                                                                                                                                   |
| Color:                             | Black                                                                                                                                                                                     |
| Material:                          | Steel                                                                                                                                                                                     |