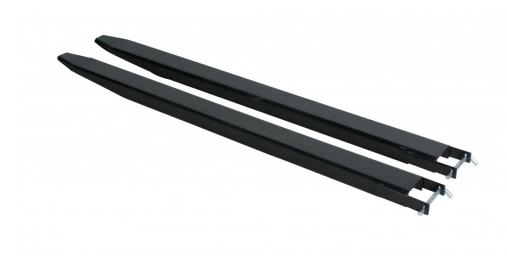

## EXII-1800, 1800x125x45 mm

Article no: 2520032008

Strong truck forks with covered bottoms and pin for locking to the truck. Recommended for frequent use.

• -Adapted for fork size: 1800x45x125 (LxHxW, mm)

| Capacity/kg:         | 3000 |
|----------------------|------|
| Length / Depth (mm): | 1800 |
| Width (mm):          | 155  |
| Height (mm):         | 63   |

| Inner/other dimensions LxWxH<br>(mm): | -Length, fork lock: 200 mm<br>-Height, fork lock: 45 mm<br>-Distance, fork/bolt hole: 65 mm<br>-Bolt diameter: 15 mm<br>-Inner fork height: 51 mm<br>-Inner fork width: 143 mm<br>-Material thickness: 6 mm |
|---------------------------------------|-------------------------------------------------------------------------------------------------------------------------------------------------------------------------------------------------------------|
| Weight (kg):                          | 63,7/pair                                                                                                                                                                                                   |
| Color:                                | Black                                                                                                                                                                                                       |
| Material:                             | Steel                                                                                                                                                                                                       |