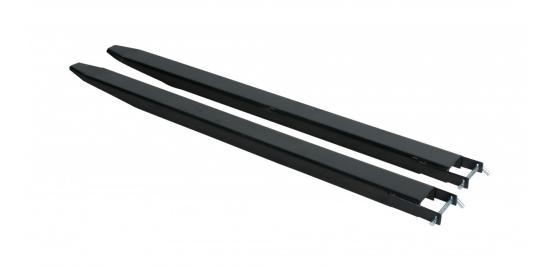

## EXII-1800, 1800x125x40 mm

Artikelnr: 2520032018

Kraftiga truckgafflar med täckt botten och sprint för låsning till trucken. Rekommenderas vid frekvent användning.

• -Anpassad för max. gaffelstorlek: 1800x40x125 (LxHxB, mm)

| Kapacitet (kg): | 4000 |
|-----------------|------|
| Längd / Djup:   | 1800 |
| Bredd (mm):     | 155  |
| Höjd (mm):      | 58   |

| Inre / övriga mått LxBxH (mm): | -Längd, gaffellås: 200 mm -Höjd, gaffellås: 45 mm -Avstånd, gaffel/bulthål: 65 mm -Bultdiameter: 15 mm -Inre gaffelhöjd: 46 mm -Inre gaffelbredd: 143 mm -Materialtjocklek: 6 mm |
|--------------------------------|----------------------------------------------------------------------------------------------------------------------------------------------------------------------------------|
| Vikt (kg):                     | 62/par                                                                                                                                                                           |
| Färg:                          | Svart                                                                                                                                                                            |
| Material:                      | Stål                                                                                                                                                                             |