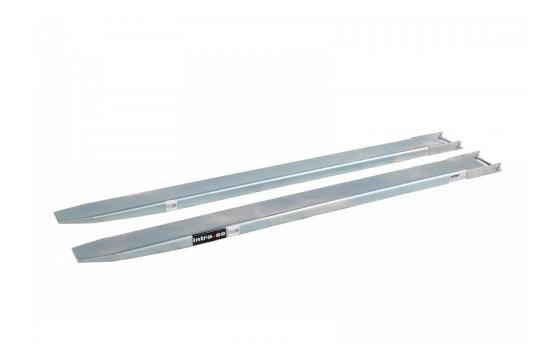

## Fork extensions Galv L1800xB100xH40 2,5t

Article no: 2520032215

Strong truck forks with covered bottoms and pin for locking to the truck. Recommended for frequent use.

• -Adapted for fork size: 1800x40x100 (LxHxW, mm)

| Capacity/kg:         | 2500 |
|----------------------|------|
| Length / Depth (mm): | 1800 |
| Width (mm):          | 120  |
| Height (mm):         | 60   |

| Inner/other dimensions LxWxH (mm): | -Length, fork lock: 175 mm -Height, fork lock: 34 mm -Distance, fork/bolt hole: 75 mm -Bolt diameter: 20 mm -Inner fork height: 53 mm -Inner fork width: 115 mm -Material thickness: 5 mm |
|------------------------------------|-------------------------------------------------------------------------------------------------------------------------------------------------------------------------------------------|
| Weight (kg):                       | 53/pair                                                                                                                                                                                   |
| Color:                             | Metal                                                                                                                                                                                     |
| Material:                          | Galvanized steel                                                                                                                                                                          |