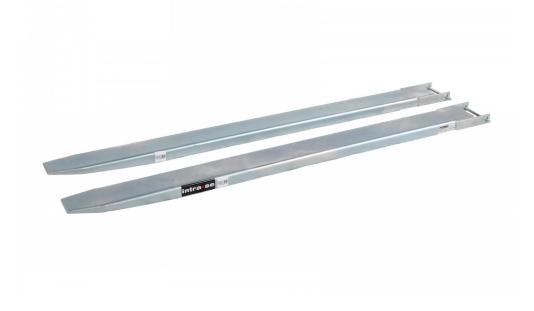

## Fork extensions Galv L2000xB120xH40 3 ton

Article no: 2520032218

Strong truck forks with covered bottoms and pin for locking to the truck. Recommended for frequent use.

• -Adapted for fork size: 2000x40x120 (LxHxW, mm)

| Capacity/kg:         | 3000 |
|----------------------|------|
| Length / Depth (mm): | 2000 |
| Width (mm):          | 140  |
| Height (mm):         | 60   |

| Inner/other dimensions LxWxH<br>(mm): | -Length, fork lock: 175 mm<br>-Height, fork lock: 50 mm<br>-Distance, fork/bolt hole: 75 mm<br>-Bolt diameter: 20 mm<br>-Inner fork height: 45 mm<br>-Inner fork width: 130 mm<br>-Material thickness: 5 mm |
|---------------------------------------|-------------------------------------------------------------------------------------------------------------------------------------------------------------------------------------------------------------|
| Weight (kg):                          | 63/pair                                                                                                                                                                                                     |
| Color:                                | Metal                                                                                                                                                                                                       |
| Material:                             | Galvanized steel                                                                                                                                                                                            |