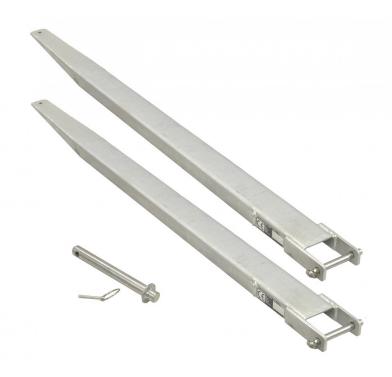

## Fork extensions Galv L3000xB125xH50 4 ton

Article no: 2520032222

Strong truck forks with covered bottoms and pin for locking to the truck. Recommended for frequent use.

• -Adapted for fork size: 3000x50x125 (LxHxW, mm)

| Capacity/kg:         | 4000 |
|----------------------|------|
| Length / Depth (mm): | 3000 |
| Width (mm):          | 155  |
| Height (mm):         | 75   |

| Inner/other dimensions LxWxH (mm): | -Length, fork lock: 200 mm -Height, fork lock: 40 mm -Distance, fork/bolt hole: 100 mm -Bolt diameter: 20 mm -Inner fork height: 60 mm -Inner fork width: 141 mm -Material thickness: 7 mm |
|------------------------------------|--------------------------------------------------------------------------------------------------------------------------------------------------------------------------------------------|
| Weight (kg):                       | 141/pair                                                                                                                                                                                   |
| Color:                             | Metal                                                                                                                                                                                      |
| Material:                          | Galvanized steel                                                                                                                                                                           |