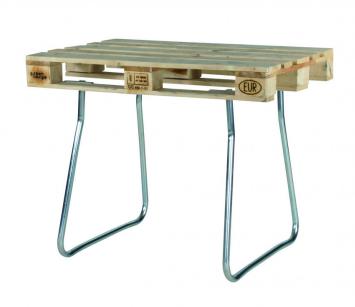

## Pallet leg 580 mm

Article no: 2541010580

Fasten the pallet legs easily and get a stable worktable, exhibition table or platform.

• -Height incl. Pallet: 580 mm

• -Prepared for installation of wheel kit 8612019075 (125 mm swivel)

• -Surface treatment: Galvanization

| Capacity/kg:                       | 500         |
|------------------------------------|-------------|
| Length / Depth (mm):               | 150         |
| Width (mm):                        | 800         |
| Height (mm):                       | 460         |
| Inner/other dimensions LxWxH (mm): | 540x700x430 |

| Weight (kg):                            | 6                                                                                                 |
|-----------------------------------------|---------------------------------------------------------------------------------------------------|
| Color:                                  | Zinc                                                                                              |
| Material:                               | Steel (pipe 32x2 mm)                                                                              |
| Wheel data (Standard-/Steering wheels): | -Optional: Four castors with rubber wheels, two of which have brakes, 125 mm diameter, 35 mm wide |