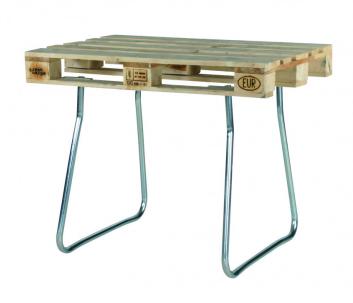

## Pallet leg 730 mm

Article no: 2541010730

Fasten the pallet legs easily and get a stable worktable, exhibition table or platform.

• -Height incl. Pallet: 730 mm

• -Prepared for installation of wheel kit 8612019075 (125 mm swivel)

• -Surface treatment: Galvanization

| Capacity/kg:                       | 500         |
|------------------------------------|-------------|
| Length / Depth (mm):               | 150         |
| Width (mm):                        | 800         |
| Height (mm):                       | 610         |
| Inner/other dimensions LxWxH (mm): | 540x700x580 |

| Weight (kg):                            | 7                                                                                                 |
|-----------------------------------------|---------------------------------------------------------------------------------------------------|
| Color:                                  | Zinc                                                                                              |
| Material:                               | Steel (pipe 32x2 mm)                                                                              |
| Wheel data (Standard-/Steering wheels): | -Optional: Four castors with rubber wheels, two of which have brakes, 125 mm diameter, 35 mm wide |