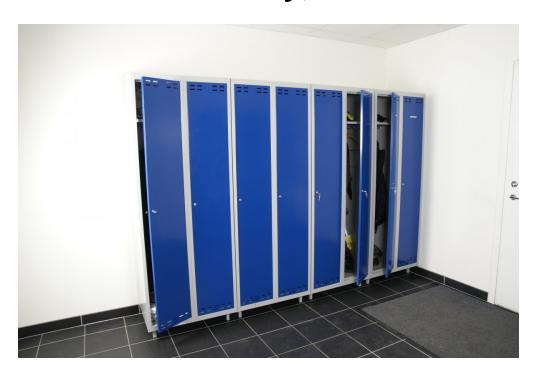

## SWED 2 Blue/Grey, locker 2door

Article no: 4011071320

Unassembled clothing cabinet with two compartments. Due to its smart design, it is easily assembled without any screws and tools. Sloping roof for simple cleaning. Well-ventilated with a double ventilation grill.

- -Two doors
- -Cylinder lock
- · -Assembled without any screws or tools.

| Length / Depth (mm): | 550               |
|----------------------|-------------------|
| Width (mm):          | 700               |
| Height (Min.) (mm):  | 1830 (front edge) |
| Height (mm):         | 1920 (back edge)  |

| Inner/other dimensions LxWxH (mm): | -Top shelf (LxWxH): 508x348x305 mm<br>-Lower compartment (LxWxH): 508x348x1465 mm |
|------------------------------------|-----------------------------------------------------------------------------------|
| Weight (kg):                       | 44,5                                                                              |
| Color:                             | Blue (RAL 5010)/Grey (RAL 7035)                                                   |
| Material:                          | Steel                                                                             |