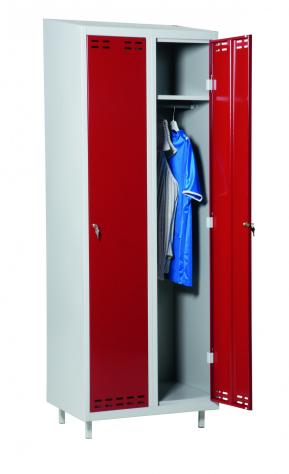

## SWED 2 Rött/Grått, klädskåp 2dörr

Artikelnr: 4011071321

Omonterat klädskåp med två fack. Monteras enkelt utan skruvar och verktyg genom en smart konstruktion. Sluttande tak för enkel renhållning. Välventilerade med dubbla ventilationsgaller.

- -Två dörrar
- -Cylinderlås
- -Monteras utan skruv eller verktyg.

| Längd / Djup:                  | 550                                                                            |
|--------------------------------|--------------------------------------------------------------------------------|
| Bredd (mm):                    | 700                                                                            |
| Höjd min. (mm):                | 1830 (framkant)                                                                |
| Höjd (mm):                     | 1920 (bakkant)                                                                 |
| Inre / övriga mått LxBxH (mm): | -Övre hylla (LxBxH): 508x348x305 mm<br>-Undre utrymme (LxBxH): 508x348x1465 mm |