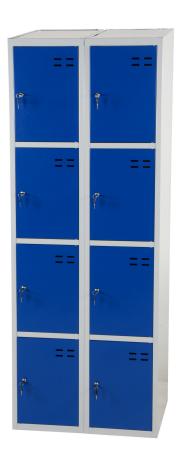

## Storage locker, blue/grey 8 compartments

Article no: 4011071341

Unassembled storage locker with eight compartments. Due to their smart design, they are easily assembled without any screws and tools. Sloping roof for simple cleaning. Equipped with a cylinder lock for safe storage. Powder coated.

- -Eight compartments
- -Cylinder lock
- -Assembled without any screws or tools.

| Length / Depth (mm): | 550               |
|----------------------|-------------------|
| Width (mm):          | 700               |
| Height (Min.) (mm):  | 1830 (front edge) |
| Height (mm):         | 1920 (back edge)  |

| Inner/other dimensions LxWxH (mm): | -Compartment (LxWxH): 508x348x429 mm<br>-Opening width: 298 mm |
|------------------------------------|----------------------------------------------------------------|
| Weight (kg):                       | 52,5                                                           |
| Color:                             | Blue (RAL 5010)/Grey (RAL 7035)                                |
| Material:                          | Steel                                                          |