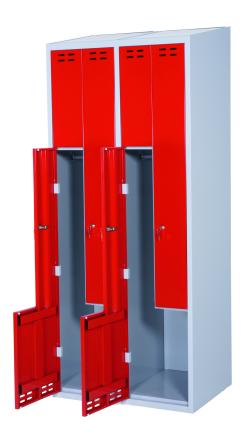

## Clothing cabinet, red/grey 4 d/Z-model

Article no: 4011071366

Unassembled clothing cabinet in Z-model with four compartments. Due to its smart design, it is easily assembled without any screws and tools. Sloping roof for simple cleaning. Well-ventilated with a double ventilation grill.

- -Four doors
- -Cylinder lock
- -Assembled without any screws or tools.

| Length / Depth (mm): | 550               |
|----------------------|-------------------|
| Width (mm):          | 800               |
| Height (Min.) (mm):  | 1830 (front edge) |
| Height (mm):         | 1920 (back edge)  |

| Inner/other dimensions LxWxH (mm): | -Size, compartment (LxWxH): 505x185x1280 mm high part, 505x210x480 mm low part |
|------------------------------------|--------------------------------------------------------------------------------|
| Weight (kg):                       | 57                                                                             |
| Color:                             | Red (RAL 3020)/Grey (RAL 7035)                                                 |
| Material:                          | Steel                                                                          |