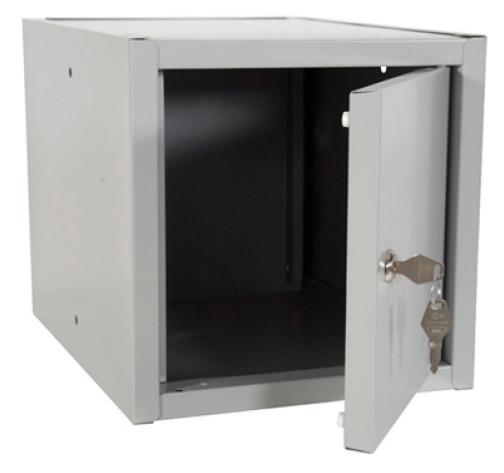

## Small storage locker 1, 275x275x355

Article no: 4015071110

Unassembled small storage lockers for storing personal belongings in workplaces, schools, hospitals, sports centres, shops, offices, etc.

- · -Assembled without any screws or tools
- -Cylinder lock and hidden hinges
- -Holes to enable mounting on walls or attach the lockers to each other.

| Length / Depth (mm):                  | 275                                                                 |
|---------------------------------------|---------------------------------------------------------------------|
| Width (mm):                           | 355                                                                 |
| Height (mm):                          | 275                                                                 |
| Inner/other dimensions LxWxH<br>(mm): | -Inner dimensions (LxWxH): 305x273x233 mm<br>-Opening width: 207 mm |
| Weight (kg):                          | 3,9                                                                 |

Color:Grey (RAL 7035)Material:Steel