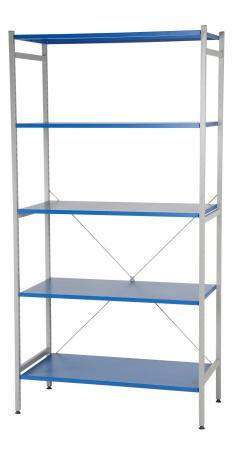

## Hyllo Kit 1; 5 shelves 1000 mm base

Article no: 4034076001

HYLLO storage system is a complete system for your workplace. You customize it according to your needs and products by expanding it without boundaries from a basic section. The HYLLO accessories are tailored to market requirements.

• -One kit contains 5 pcs of shelves 1000 mm incl. cantilevers, 2 pcs of gables and one crossbar incl. screws.

| Capacity/kg:                       | 250/shelf or 1500/section                                                    |
|------------------------------------|------------------------------------------------------------------------------|
| Length / Depth (mm):               | 500                                                                          |
| Width (mm):                        | 1025                                                                         |
| Height (mm):                       | 2000                                                                         |
| Inner/other dimensions LxWxH (mm): | -Shelf height adjustable in 32 mm intervals<br>-Shelf area (LxW): 495x970 mm |