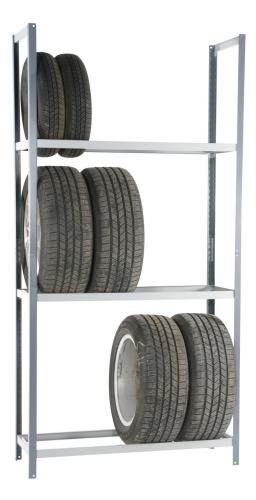

## Tyre rack/Shelve SWED 1200

Article no: 4050072183

A frame that works as a tyre rack, it is possible to buy shelves in 4-pack if needed (art. No. 4050072184).

• -Shelves for the frame can be bought separately in 4-pack (art. No. 4050072184)

| Capacity/kg:                          | 300/shelf                           |
|---------------------------------------|-------------------------------------|
| Length / Depth (mm):                  | 450                                 |
| Width (mm):                           | 1200                                |
| Height (mm):                          | 2400                                |
| Inner/other dimensions LxWxH<br>(mm): | -Free width between gables: 1120 mm |
| Weight (kg):                          | 25                                  |