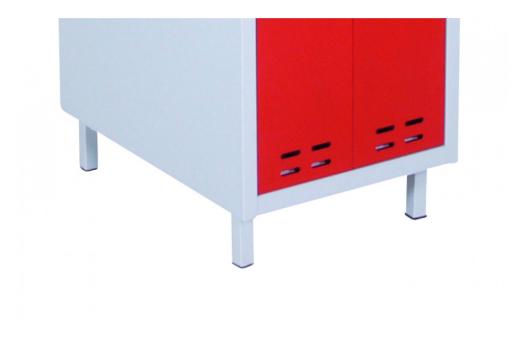

## SWED Base kit

## Article no: 4091071390

Leg kit for storage lockers and clothing cabinets.

- -Fits all models of clothing cabinets/lockers, both single and double
- -Five separate legs, four triangular for the corners and one rectangular for the middle if the set is mounted on a double unit locker.

| Length / Depth (mm): | 110 (triangular bracket)/150 (rectangular bracket) |
|----------------------|----------------------------------------------------|
| Width (mm):          | 110 (triangular bracket)/45 (rectangular bracket)  |
| Height (mm):         | 100                                                |
| Weight (kg):         | 0,9                                                |
| Color:               | Grey (RAL 7035)                                    |
| Material:            | Steel                                              |