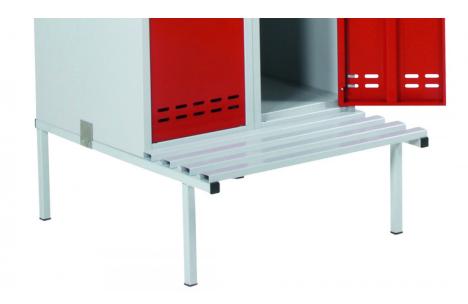

## Bench to lockers, width 700 mm

Article no: 4091071395

Frame with bench and legs for mounting under the closet, provides an effective relief and seating area in the locker room. The frame also creates storage space under the closet and facilitates cleaning.

• -One bench frame fits two single lockers or one double locker.

| Length / Depth (mm):               | 855                                                                                 |
|------------------------------------|-------------------------------------------------------------------------------------|
| Width (mm):                        | 700                                                                                 |
| Height (mm):                       | 300                                                                                 |
| Inner/other dimensions LxWxH (mm): | -Volume under locker/bench (LxWxH): 855x645x260 mm<br>-Bench area (LxW): 305x700 mm |
| Weight (kg):                       | 7                                                                                   |