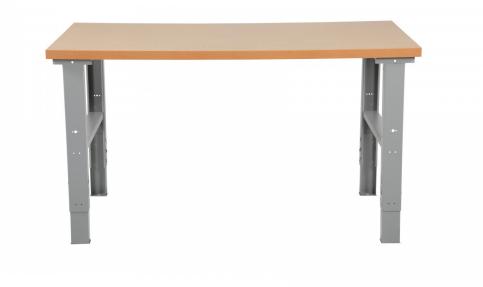

## Worktable with oil-tempered board 1600mm

## Article no: 4231743301

Extra strong worktables for heavy handling. Tabletop in wood from FSC-certified forestry.

| Capacity/kg:                          | 500                                                     |
|---------------------------------------|---------------------------------------------------------|
| Length / Depth (mm):                  | 800                                                     |
| Width (mm):                           | 1600                                                    |
| Height (Min.) (mm):                   | 740                                                     |
| Height (mm):                          | 1015                                                    |
| Inner/other dimensions LxWxH<br>(mm): | -Free volume under table (LxWxH): 630x1202x(698-973) mm |
| Weight (kg):                          | 57                                                      |

| Color:    | Grey (RAL 7038)/Wood (Table top) |
|-----------|----------------------------------|
| Material: | Steel/Board                      |