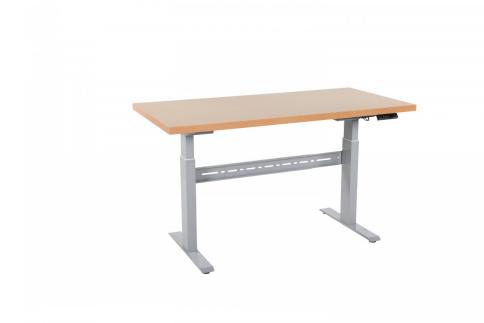

## El. Worktable with oil-tempered board 1600mm

Article no: 4231743311

Tabletop in wood from FSC-certified forestry.

- -Memory function to save up to four different heights
- -Adjustable feet under the table legs
- Soft start and stop

| Electronics/Motor:   | -Travel speed: 7 mm/sec<br>-Work cycle: 10% (Max. 2 min on, 18 min off) |
|----------------------|-------------------------------------------------------------------------|
| Capacity/kg:         | 300                                                                     |
| Length / Depth (mm): | 800                                                                     |
| Width (mm):          | 1600                                                                    |

| Height (Min.) (mm): | 792                              |
|---------------------|----------------------------------|
| Height (mm):        | 1242                             |
| Weight (kg):        | 92                               |
| Color:              | Grey (RAL 7038)/Wood (Table top) |
| Material:           | Steel/Board                      |