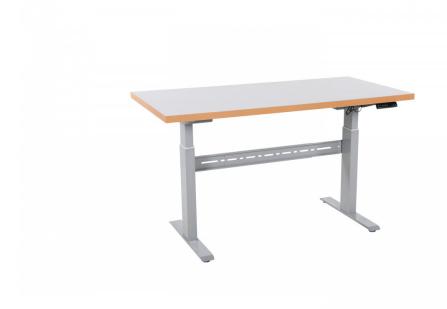

## El. Worktable with Vinyl board 1600 mm

Article no: 4231743314

Tabletop in wood from FSC-certified forestry.

- -Memory function to save up to four different heights
- -Adjustable feet under the table legs
- Soft start and stop

| Electronics/Motor:   | -Travel speed: 7 mm/sec<br>-Work cycle: 10% (Max. 2 min on, 18 min off) |
|----------------------|-------------------------------------------------------------------------|
| Capacity/kg:         | 300                                                                     |
| Length / Depth (mm): | 800                                                                     |
| Width (mm):          | 1600                                                                    |
| Height (Min.) (mm):  | 792                                                                     |

| Height (mm): | 1242            |
|--------------|-----------------|
| Weight (kg): | 95              |
| Color:       | Grey (RAL 7038) |
| Material:    | Steel/Vinyl     |