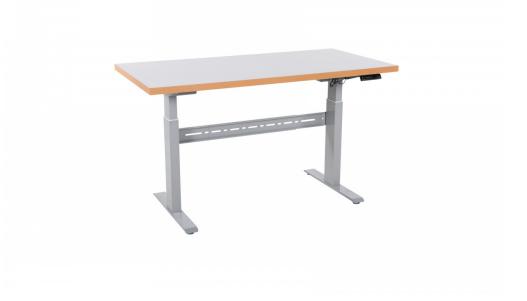

## El. Worktable with Laminate board 1600 mm

Article no: 4231743315

Tabletop in wood from FSC-certified forestry.

- · -Memory function to save up to four different heights
- -Adjustable feet under the table legs
- · -Soft start and stop

| Height (mm): | 1242                             |
|--------------|----------------------------------|
| Weight (kg): | 92                               |
| Color:       | Grey (RAL 7038)/Wood (Table top) |
| Material:    | Steel/Laminate                   |