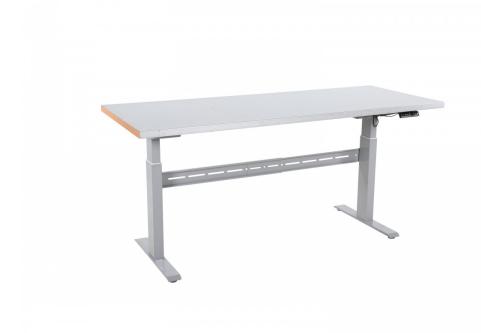

## El. Worktable with steel board 2000 mm

Article no: 4231743333

Tabletop in wood from FSC-certified forestry.

- -Memory function to save up to four different heights
- -Adjustable feet under the table legs
- Soft start and stop

| Electronics/Motor:   | -Travel speed: 7 mm/sec<br>-Work cycle: 10% (Max. 2 min on, 18 min off) |
|----------------------|-------------------------------------------------------------------------|
| Capacity/kg:         | 300                                                                     |
| Length / Depth (mm): | 800                                                                     |
| Width (mm):          | 2000                                                                    |
| Height (Min.) (mm):  | 792                                                                     |

| Height (mm): | 1242                              |
|--------------|-----------------------------------|
| Weight (kg): | 125                               |
| Color:       | Grey (RAL 7038)/Metal (table top) |
| Material:    | Steel                             |