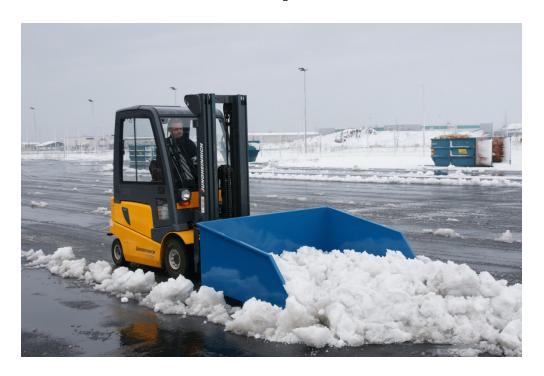

## SK 2, Truck scoop 1500 L.

Article no: 7011015015

Powerful truck scoop for handling and clearing of snow, gravel, sawdust, waste, etc. Manufactured in 3-mm sheet metal with strong hard-wearing steel on the front edge. Built-in fork locking for safe operation.

• -Powder coated

Optional: safety chain 2011010931Optional: fork spreading 2512019044

| Capacity/kg:         | 1500 |
|----------------------|------|
| Length / Depth (mm): | 1795 |
| Width (mm):          | 2000 |
| Height (mm):         | 750  |

| Inner/other dimensions LxWxH (mm): | -Volume: 1500 liters -Inner dimensions, fork tunnels (WxH): 265x95 mm -Distance between fork tunnels: 475 mm (inner edges), 1025 mm (outer edges) |
|------------------------------------|---------------------------------------------------------------------------------------------------------------------------------------------------|
| Weight (kg):                       | 209                                                                                                                                               |
| Color:                             | Blue (RAL 5019)                                                                                                                                   |
| Material:                          | Steel plate, 3 mm                                                                                                                                 |