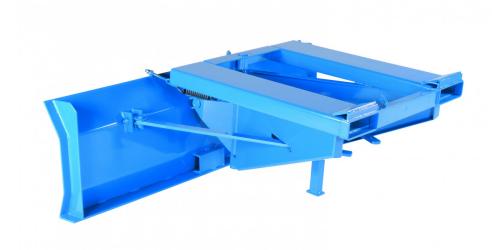

## SP 20, Snöplog br. 2000 mm

Artikelnr: 7012016020

Kraftiga plogar i 8 mm stålplåt försedd med fjädermekanism och gaffellåsning för säker och effektiv plogning. Förstärkta i nederkanten för lång hållbarhet.

- -Pulverlackerad
- -Ställbar i tre lägen: Höger, vänster och rakt.

| Längd / Djup:                  | 1375                                                                                                                                                             |
|--------------------------------|------------------------------------------------------------------------------------------------------------------------------------------------------------------|
| Bredd (mm):                    | 2000                                                                                                                                                             |
| Höjd (mm):                     | 720                                                                                                                                                              |
| Inre / övriga mått LxBxH (mm): | -Inre dimensioner, gaffeltunnlar (BxH): 215x68 mm<br>-Avstånd mellan gaffeltunnlar: 525 mm (innerkanter), 975<br>mm (ytterkanter)<br>-Plogyta (BxH): 2000x600 mm |

| Vikt (kg): | 255            |
|------------|----------------|
| Färg:      | Blå (RAL 5019) |
| Material:  | Stålplåt, 8 mm |