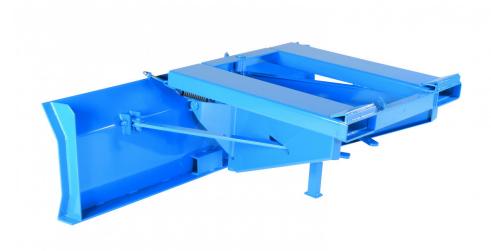

## SP 30, Snöplog br. 3000 mm

Artikelnr: 7012016030

Kraftiga plogar i 8 mm stålplåt försedd med fjädermekanism och gaffellåsning för säker och effektiv plogning. Förstärkta i nederkanten för lång hållbarhet.

- -Pulverlackerad
- -Ställbar i tre lägen: Höger, vänster och rakt.

| Bredd (mm):                    | 3000                                                                                                                                                             |
|--------------------------------|------------------------------------------------------------------------------------------------------------------------------------------------------------------|
| Inre / övriga mått LxBxH (mm): | -Inre dimensioner, gaffeltunnlar (BxH): 215x68 mm<br>-Avstånd mellan gaffeltunnlar: 525 mm (innerkanter), 975<br>mm (ytterkanter)<br>-Plogyta (BxH): 3000x600 mm |
| Vikt (kg):                     | 285                                                                                                                                                              |
| Färg:                          | Blå (RAL 5019)                                                                                                                                                   |

Material:

Stålplåt, 8 mm