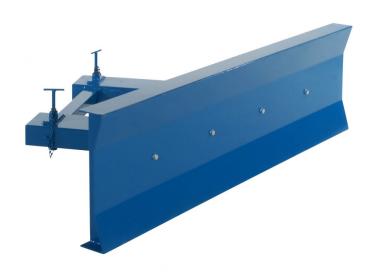

## SPF 18, Fast Snöplog br. 1800 mm

Artikelnr: 7012016518

Kraftig plog för motviktstruck i 5 mm stålplåt. Försedd med gaffellåsning för säker och effektiv plogning. Enkel och snabb aptering på truckens gafflar. Förstärkt i nederkanten för lång hållbarhet.

## • -Pulverlackerad

| Bredd (mm):                    | 1800                                                                                                                              |
|--------------------------------|-----------------------------------------------------------------------------------------------------------------------------------|
| Höjd (mm):                     | 490                                                                                                                               |
| Inre / övriga mått LxBxH (mm): | -Inre dimensioner, gaffeltunnlar (BxH): 170x75 mm<br>-Avstånd mellan gaffeltunnlar: 430 mm (innerkanter), 790<br>mm (ytterkanter) |
| Vikt (kg):                     | 95                                                                                                                                |
| Färg:                          | Blå (RAL 5019)                                                                                                                    |